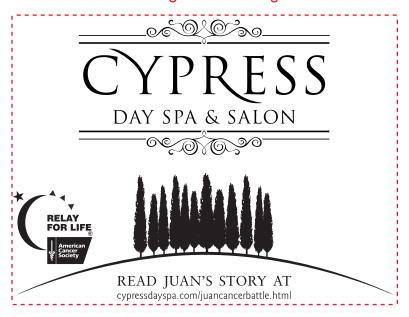

CAREFULLY REVIEW THE ARTWORK ATTACHED.

Order#: 128976

**Product:** Dual Carry Tote - Apple Green & Paper

Item #: 1135-311829

Imprint Method: Screen Print on the Front - Black

Note: "R" registration mark has been added again and enlarged

50% of Actual Size of Imprint actual Imprint Size- 8"W x 5.85"H Dotted Lines Do Not Print