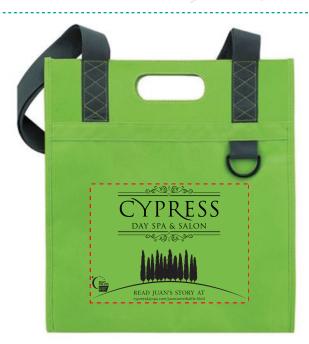

CAREFULLY REVIEW THE ARTWORK ATTACHED.

Order#: 128976

**Product:** Dual Carry Tote - Apple Green & Paper

Item #: 1135-311829

Imprint Method: Screen Print on the Front - Black

Note: "R" registration mark has been added again and enlarged

50% of Actual Size of Imprint actual Imprint Size- 8"W x 5.85"H Dotted Lines Do Not Print