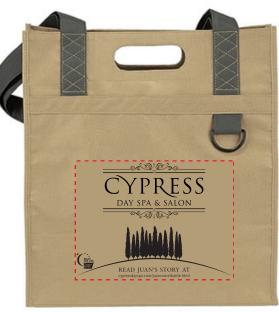

CAREFULLY REVIEW THE ARTWORK ATTACHED.

Order#: 128976

**Product:** Dual Carry Tote - Apple Green & Paper

Item #: 1135-311829

Imprint Method: Screen Print on the Front - Black

Note: "R" registration mark has been added again and enlarged

50% of Actual Size of Imprint actual Imprint Size- 8"W x 5.85"H Dotted Lines Do Not Print