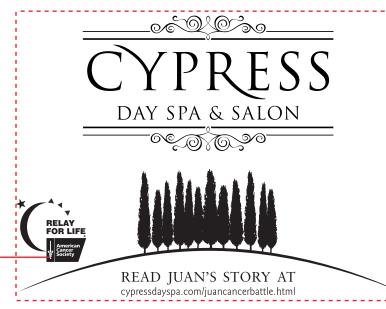

Order#: 128976 Product: Dual Carry Tote - Apple Green & Paper Item #: 1135-311829 Imprint Method: Screen Print on the Front - Black

— Please note: The American Cancer Society logo was a bit small. I was concerned that the small text and details would fill in so I enlarged it to print legibly. The "R" registration mark is still a little small and might print as a dot.

50% of Actual Size of Imprint actual Imprint Size- 8"W x 5.85"H Dotted Lines Do Not Print