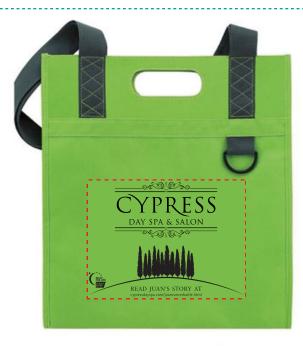

Order#: 128976 Product: Dual Carry Tote - Apple Green & Paper Item #: 1135-311829 Imprint Method: Screen Print on the Front - Black

— Please note: The American Cancer Society logo was a bit small. I was concerned that the small text and details would fill in so I enlarged it to print legibly. The "R" registration mark is still a little small and might print as a dot.

50% of Actual Size of Imprint actual Imprint Size- 8"W x 5.85"H Dotted Lines Do Not Print