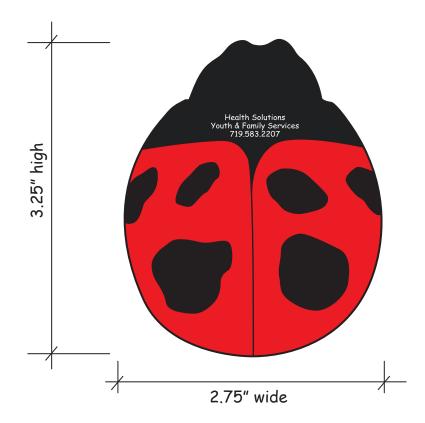

Order#: 128966 Product: Ladybug Stress Reliever Item #: 1364-307964 Imprint Method: Pad Print on the Top - White