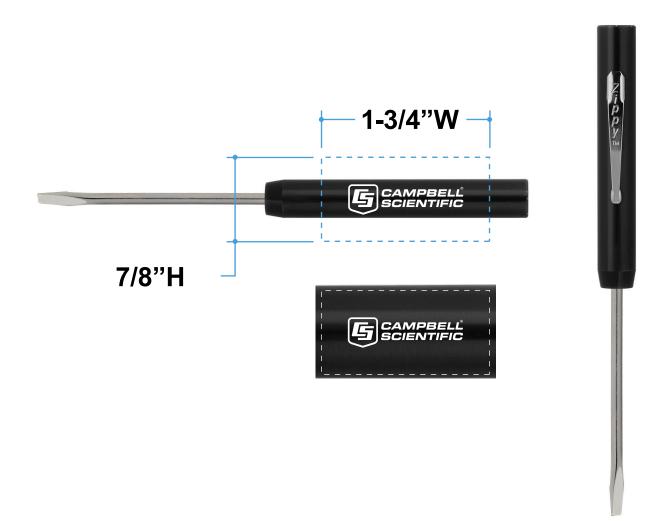

Order#: 128965 Product: Zippy Screwdriver Flat Blade - Black Item #: 1215-104430 Imprint Method: Screen Print on the Handle - White