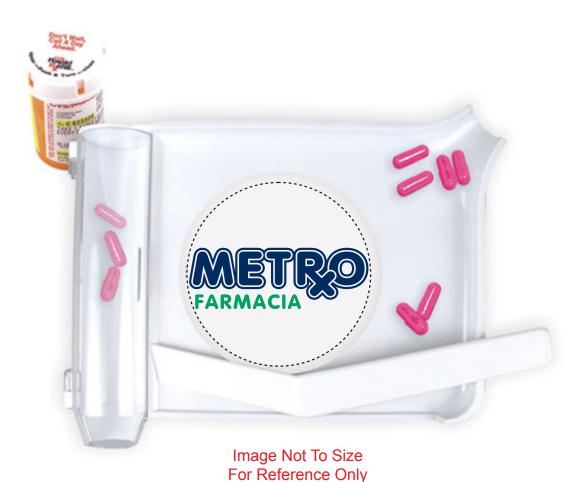

Order#: 128955 Product: Safe'n Easy Pill CounterTray Item #: 1121-105718 Imprint Method: Screen Printed on theTop - Dark Blue 282, Green 347

Actual Size of Imprint Dotted Lines Do Not Print