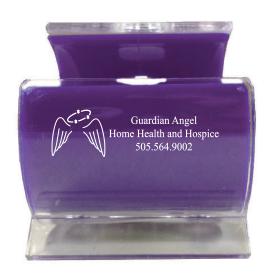

Order#: 128951

**Product:** Clam Cell Phone Holder - Purple

**Item #**: 1205-311306

Imprint Method: Pad Print on the Front - White