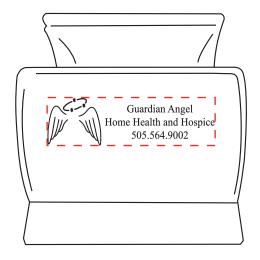

Order#: 128951

**Product:** Clam Cell Phone Holder - Purple

**Item #**: 1205-311306

Imprint Method: Pad Print on the Front - White