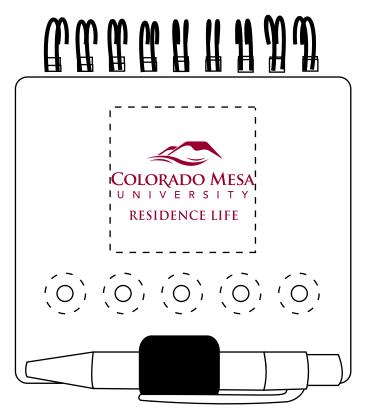

CAREFULLY REVIEW THE ARTWORK ATTACHED.

Order#: 128947

**Product:** Sticky Flag Jotter Neutral

Item #: 1008-307217

Imprint Method: Screen Print on the Front - Burgundy 202

Actual Size of Imprint **Dotted Lines Do Not Print** 