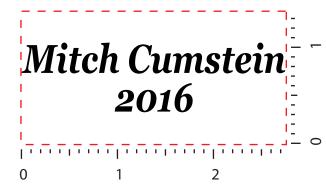

Order#: 128945 Product: Woodbury Valuables Pouch - Sage Green Item #: 1097-303154 Imprint Method: Debossed on the Center Panel

Artwork shown @ 100%

## Item shown @ 50% Enlarge @ 200% to see actual size