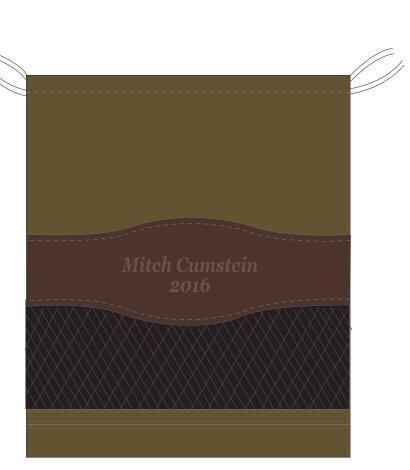

Order#: 128945 Product: Woodbury Valuables Pouch - Sage Green Item #: 1097-303154 Imprint Method: Debossed on the Center Panel

Artwork shown @ 100%