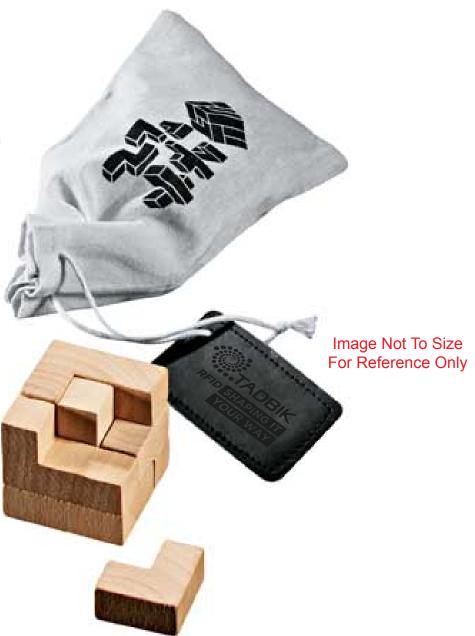

Customer Service E-mail: service@garrettspecialties.com

Order#: 128944

**Product:** MindTrap 3D Puzzle

**Item #**: 1067-105050

**Imprint Method**: Deboss on the Hang Tag

Actual Size of Imprint - 1.22"w X 0.75"h