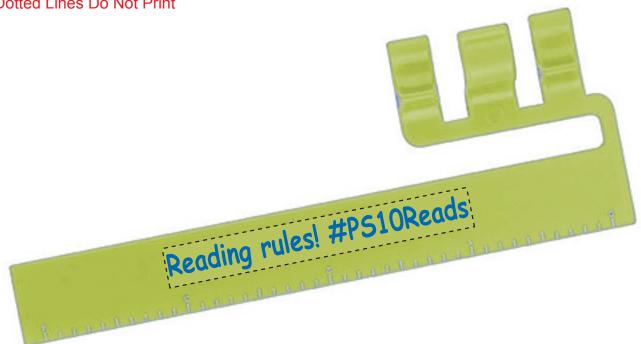

CAREFULLY REVIEW THE ARTWORK ATTACHED.

Order#: 128941

**Product:** Triple Threat - Lime Green

**Item #**: 1104-310912

Imprint Method: Pad Print on the Front - Royal Blue 293

## Reading rules! #PS10Reads

**Actual Size of Imprint Dotted Lines Do Not Print** 