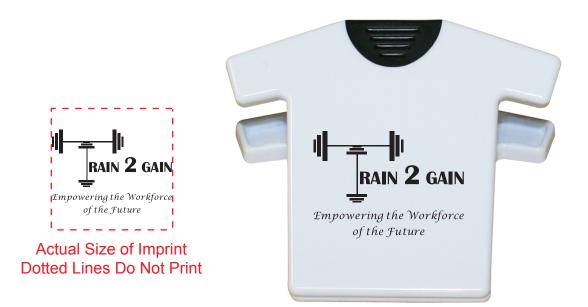

**Order#**: 128928

Product: T-Shirt Magnet Clip Item #: 1064-310665

Imprint Method: Screen Print on the Front of Clip

Note: I altered the layout of your logo in order to print legibly within the small imprint area