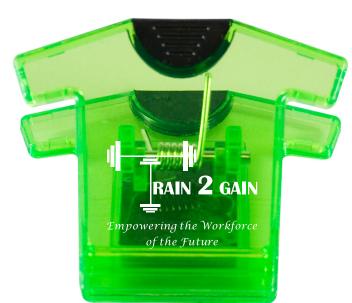

**Order#**: 128928

Product: T-Shirt Magnet Clip Item #: 1064-310665

Imprint Method: Screen Print on the Front of Clip

Note: I altered the layout of your logo in order to print legibly within the small imprint area