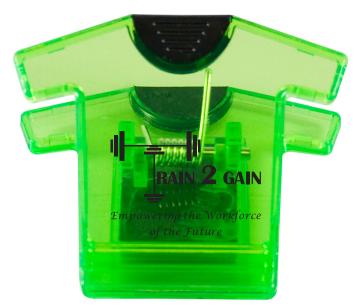

**Order#**: 128928

Product: T-Shirt Magnet Clip Item #: 1064-310665

Imprint Method: Screen Print on the Front of Clip

Note: I altered the layout of your logo in order to print legibly within the small imprint area