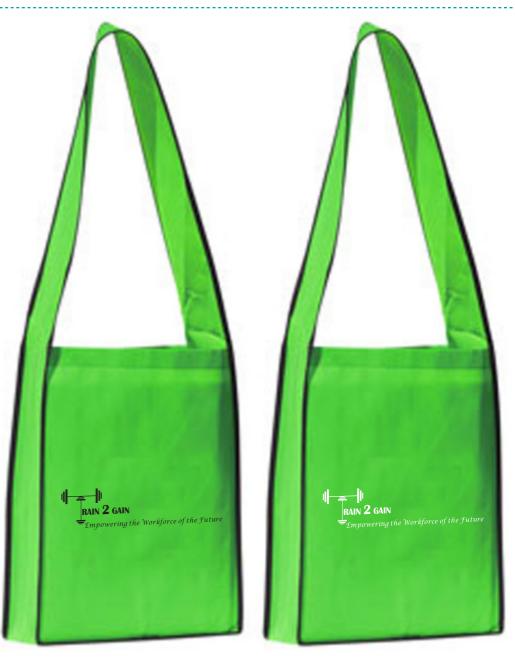

**Order#**: 128928

**Product**: Polytex Wide Shoulder Strap Tote - Lime Green

Item #: 1206-303849

Imprint Method: Screen Print on the First Side