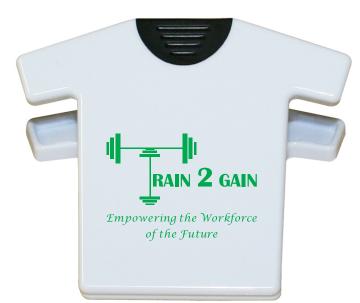

**Order#**: 128928

Product: T-Shirt Magnet Clip Item #: 1064-310665

Imprint Method: Screen Print on the Front of Clip

Note: I altered the layout of your logo in order to print legibly within the small imprint area