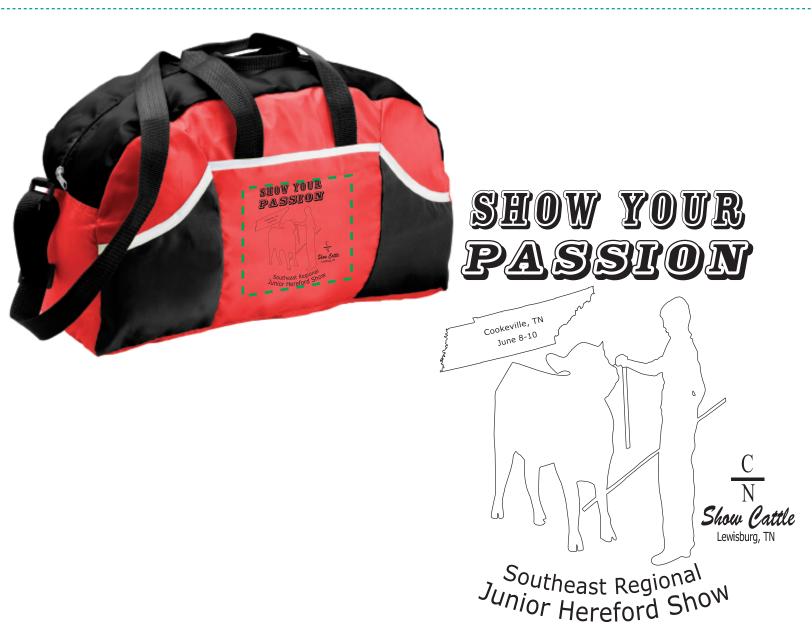

Order#: 128924 Product: Dome Duffel - Red/Black Item #: 1039-308768 Imprint Method: Screen Print on the Front (Center Pocket) - Black