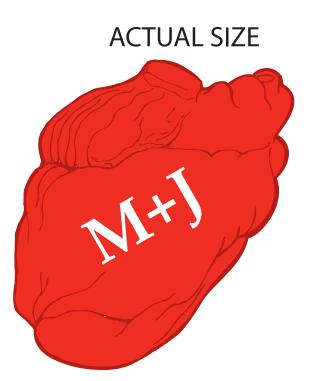

Order#:128920Product:Anatomical Heart Stress BallItem #:1008-100841Imprint Method:Pad Print on the 30 Degree Angle on Front - White

200%