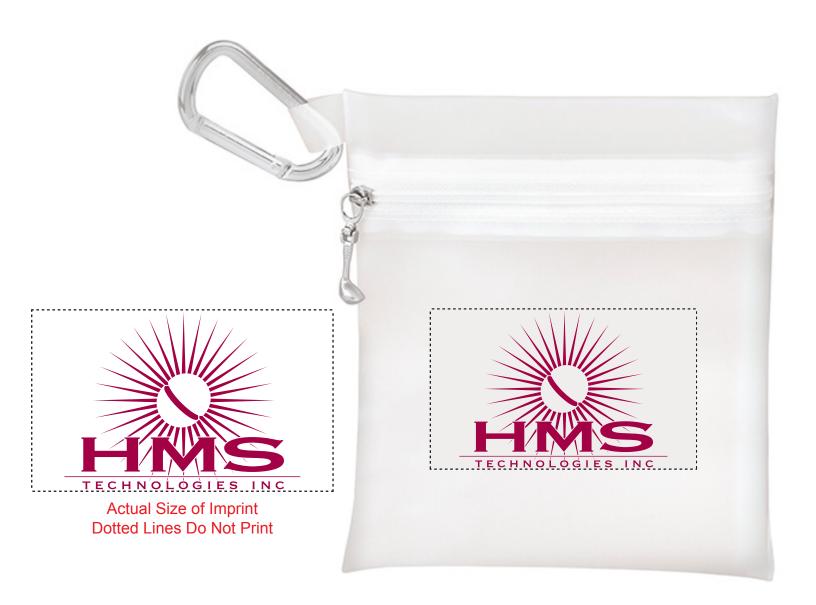

CAREFULLY REVIEW THE ARTWORK ATTACHED.

Order#: 128919

**Product**: Large Tee Pouch - Frost

Item #: 1109-104456

Imprint Method: Screen Print on the Front of Pouch - Burgundy 208

## \*\*\*IMPORTANT INFORMATION\*\*\* (PLEASE READ)

Please proof carefully for spelling errors, omissions, and layout accuracy. It is your responsibility to correct any errors. Garrett Specialties assumes no responsibility for errors after a proof has been authorized to print. Please note changes or revisions to your proof from your original instructions may cause revision in your ship date. Delays in paper proof approval also may require a change in your schedule ship dates. Occasionally, some fax machines may distort the image. Please pay close attention to numbers.

It is imperative that you view your e-proof and submit your approval and/or changes promptly to maintain your anticipated delivery date.

Please keep in mind that this virtual proof is not a printed sample of your artwork on our product. The size and placement of the artwork may vary from this proof when actually printed on the product. Carefully review the attached proof for verification of copy & layout.