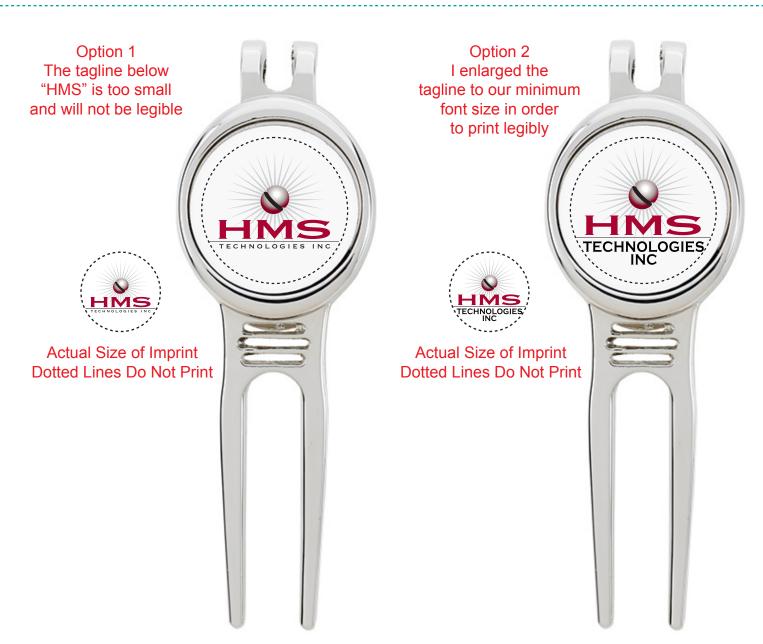

CAREFULLY REVIEW THE ARTWORK ATTACHED.

Order#: 128919

**Product:** Golfers Divot Tool with Ball Marker

Item #: 1109-312859

**Imprint Method:** britePix Full Color on the Top

## \*\*\*IMPORTANT INFORMATION\*\*\* (PLEASE READ)

Please proof carefully for spelling errors, omissions, and layout accuracy. It is your responsibility to correct any errors. Garrett Specialties assumes no responsibility for errors after a proof has been authorized to print. Please note changes or revisions to your proof from your original instructions may cause revision in your ship date. Delays in paper proof approval also may require a change in your schedule ship dates. Occasionally, some fax machines may distort the image. Please pay close attention to numbers.

It is imperative that you view your e-proof and submit your approval and/or changes promptly to maintain your anticipated delivery date.

Please keep in mind that this virtual proof is not a printed sample of your artwork on our product. The size and placement of the artwork may vary from this proof when actually printed on the product. Carefully review the attached proof for verification of copy & layout.