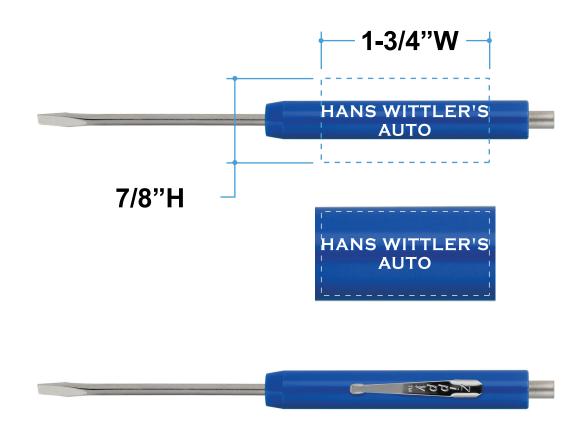

Order#: 128917

Product: Zippy Screwdriver Flat Blade/ Magnet Top - Blue

Item #: 1215-104431

Imprint Method: Screen Print on the Handle - White

## \*\*\*IMPORTANT INFORMATION\*\*\* (PLEASE READ)

Please proof carefully for spelling errors, omissions, and layout accuracy. It is your responsibility to correct any errors. Garrett Specialties assumes no responsibility for errors after a proof has been authorized to print. Please note changes or revisions to your proof from your original instructions may cause revision in your ship date. Delays in paper proof approval also may require a change in your schedule ship dates. Occasionally, some fax machines may distort the image. Please pay close attention to numbers.