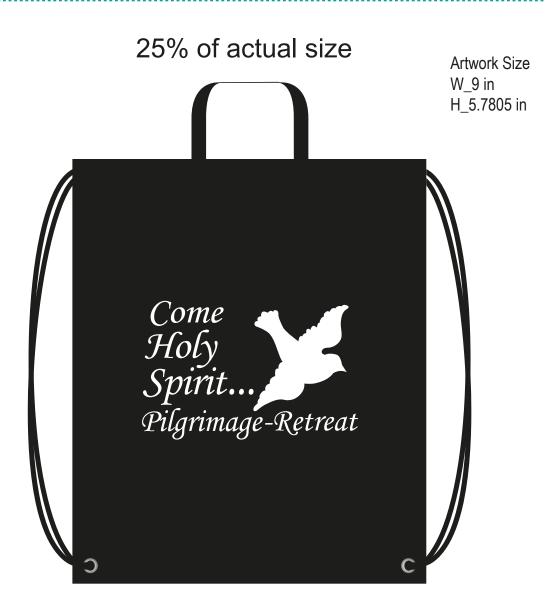

Order#: 128913 Product: Polytex Drawstring Backpack With Handle - Black Item #: 1206-107233 Imprint Method: Screen Print on the Front - White