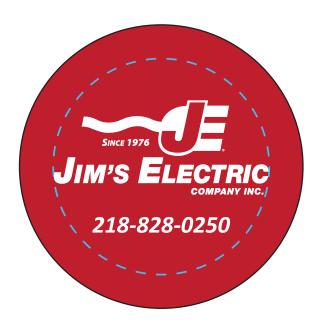

Order#: 128896

Product: Hockey Puck Stress Reliever RED

Item #: 1008-304655

Imprint Method: Pad Print White

HOCKEY PUCK
IMPRINT AREA:
2-1/4"DIAMETER

Actual Size of Imprint
Dotted Lines Do Not Print
NOTE: mallest text and ® may fill in