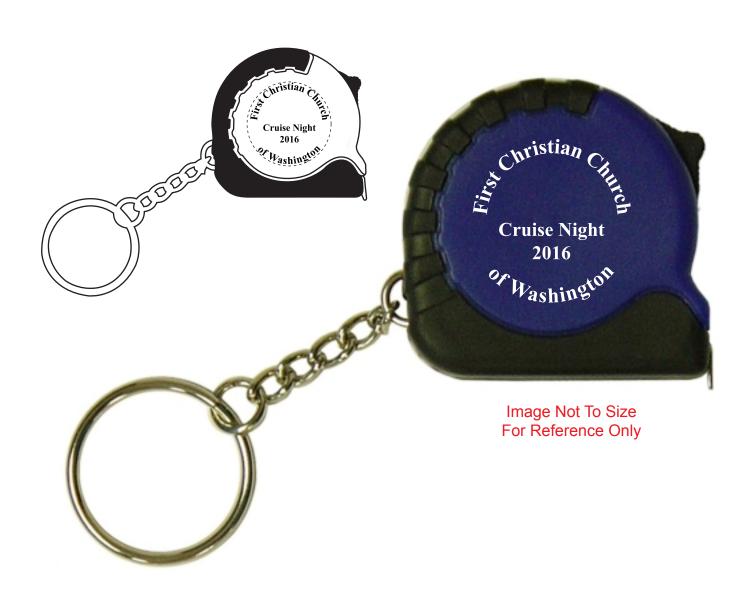

**Order#**: 128893

**Product:** Key Tag Tape Measure - Blue

Item #: 1064-309437

Imprint Method: Screen Print on the Side - White