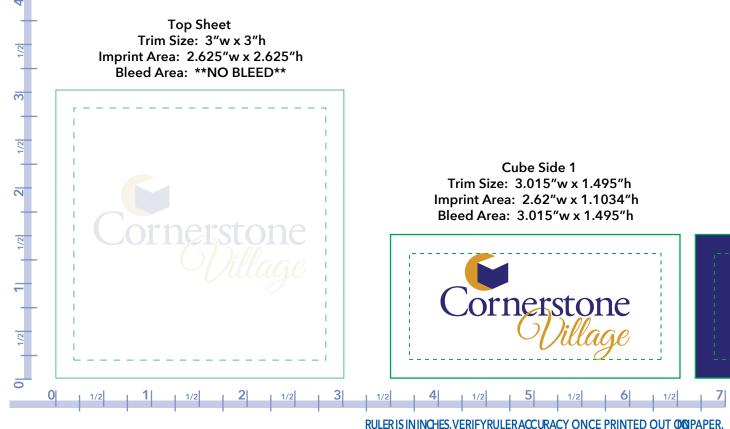

Actual Size of Imprint
Dotted Lines Do Not Print

## PLEASE NOTE:

A color printed on the cube side will not be an exact match to the same color printed on the top sheet, due to differences in the printing processes.

Cube Side 2 Trim Size: 3.015"w x 1.495"h Imprint Area: 2.62"w x 1.1034"h Bleed Area: 3.015"w x 1.495"h

Cube Side 3 Trim Size: 3.015"w x 1.495"h Imprint Area: 2.62"w x 1.1034"h Bleed Area: 3.015"w x 1.495"h

www.myCornerstoneVillage.org (423) 232-0112 Cube Side 4
Trim Size: 3.015"w x 1.495"h
Imprint Area: 2.62"w x 1.1034"h
Bleed Area: 3.015"w x 1.495"h