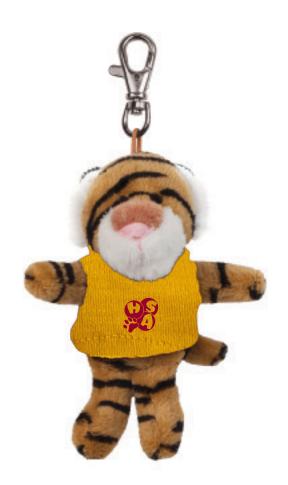

**Order#**: 128884

Product: Tiger Wild Bunch Key Tag - Yellow T Shirt

**Item #**: 1039-303732

Imprint Method: Screen Print on the Shirt (Center) - Burgundy 202

Actual Imprint Size: 0.6"W x 0.6"H

Actual Size of Imprint
Dotted Lines Do Not Print