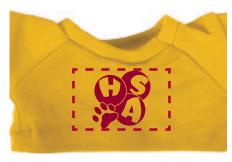

**Order#**: 128884

Product: Tiger Wild Bunch Key Tag - Yellow T Shirt

**Item #**: 1039-303732

Imprint Method: Screen Print on the Shirt (Center) - Burgundy 202

Actual Imprint Size: 0.6"W x 0.6"H

Actual Size of Imprint
Dotted Lines Do Not Print