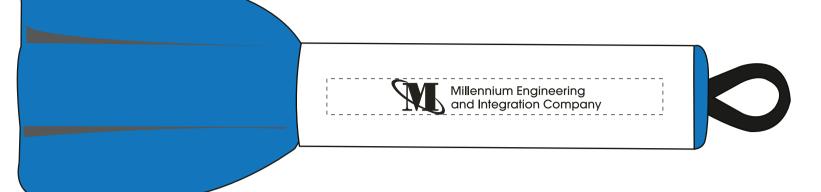

Order#: 128883 Product: Bungee Rocket <u>Item #: 1064-100493</u> Imprint Method: Pad Print Black