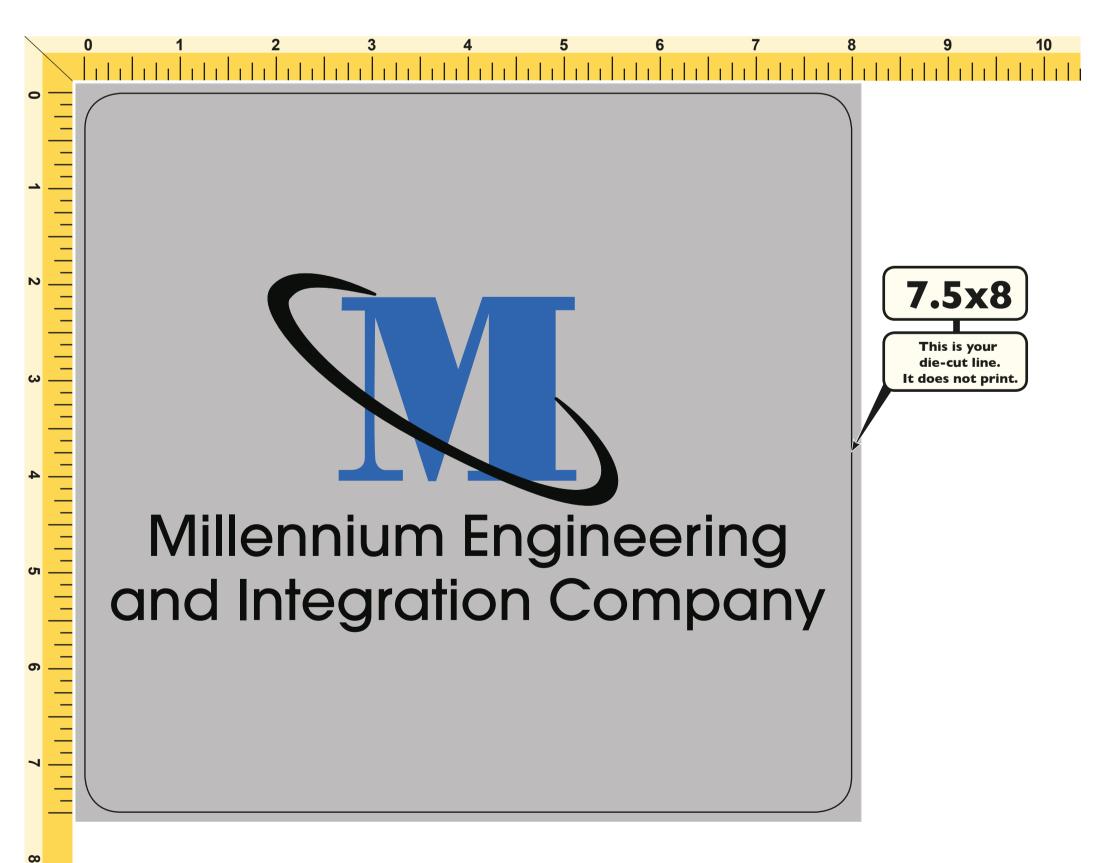

Order#: 128883 Product: Fabric Surface Mousepads -7.5 x 8 x 1/8 <u>Item #</u>: 1006-101346 Imprint Method: 4 Color Process

**BACKGROUND COLOR: COOL GREY 4** 