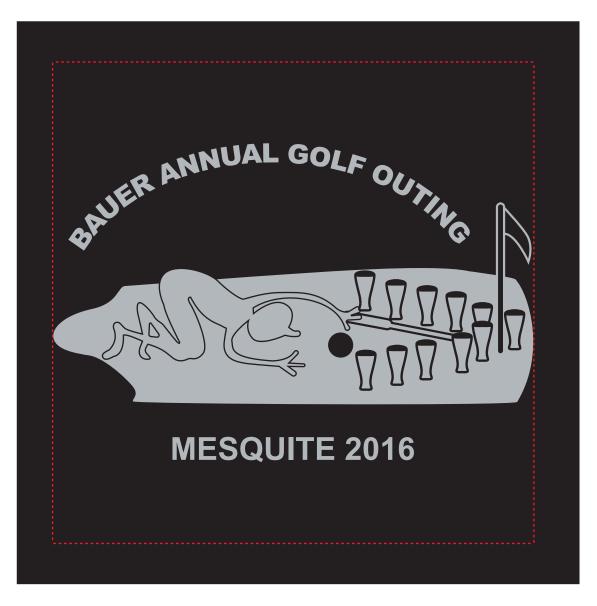

Order#: 128871 Product: Leatherette Golfer's Pouch Item #: 1106-308356 Imprint Method: Screen Print on the Front - Gray 429