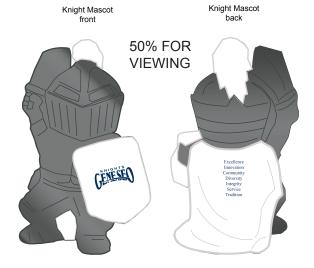

Order#: 128868

**Product**: Knight Mascot Stress Ball

Item #: 1008-304693

Imprint Method: Pad Print Stock Navy Imprint

Please Note: We had to remove the outline from the artwork so that it would print clearly. If we print as submitted it will fill in and not be legible.

> \*\*\*RECOMMEND PRINTING AS SHOWN **BELOW FOR THE BEST LEGIBILITY.\*\*\***

## **ACTUAL SIZE**

Excellence Innovation Community Diversity Integrity Service Tradition