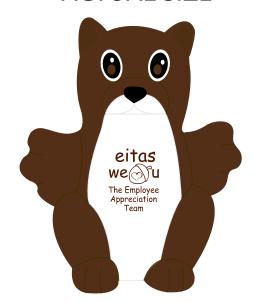

Order#: 128864

Product: Squirrel Stress Ball

Item #: 1008-312229

Imprint Method: Pad Print on the Belly - Brown 4975

## **ACTUAL SIZE**

200%

eitas

we u

The Employee

Appreciation
Team

Note: Because of the small imprint area (only 1/2"W x 5/8"H), I split up the small text below your artwork. Doing this allows the text to meet our minimum font size of 6pt for printing. Please advise if this change is okay.