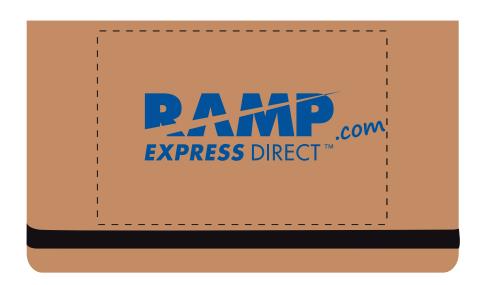

CAREFULLY REVIEW THE ARTWORK ATTACHED.

Order#: 128858

**Product:** Business Card Sticky Pack - Natural

Item #: 1097-303660

Imprint Method: Screen Print on the Front Side - Med Blue 287

Actual Size of Imprint **Dotted Lines Do Not Print** 