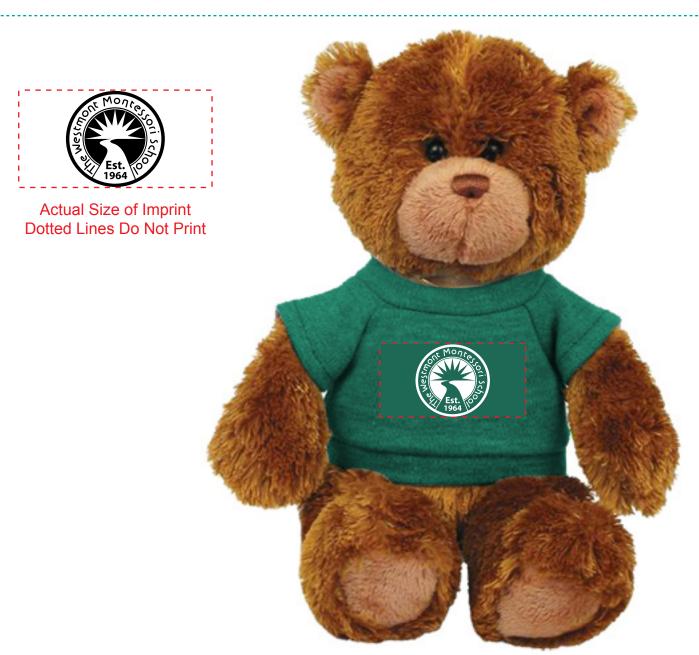

CAREFULLY REVIEW THE ARTWORK ATTACHED.

Order#: 128854

Product: Sebastian Teddy Bear-Gund - Forest Green T Shirt

Item #: 1039-303494

Imprint Method: Screen Print on the Shirt (Center) - White