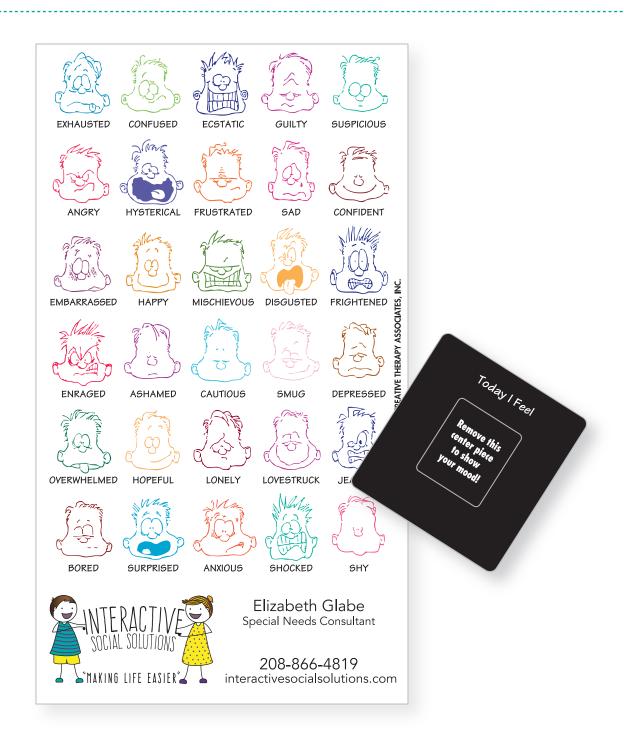

**Order#**: 128822

**Product:** Mood Magnet - Original Multicolor Faces

**Item #**: 1090-304043

Imprint Method: 4 Color Process on the Bottom Front