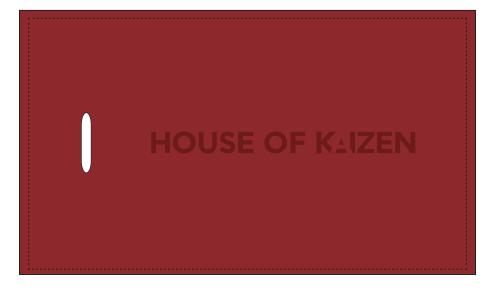

Order#:128817Product:Whitney Rectangular Luggage Tag - RedItem #:1097-302545Imprint Method:Debossed on the Lanscape on Tag (with buckle to left)