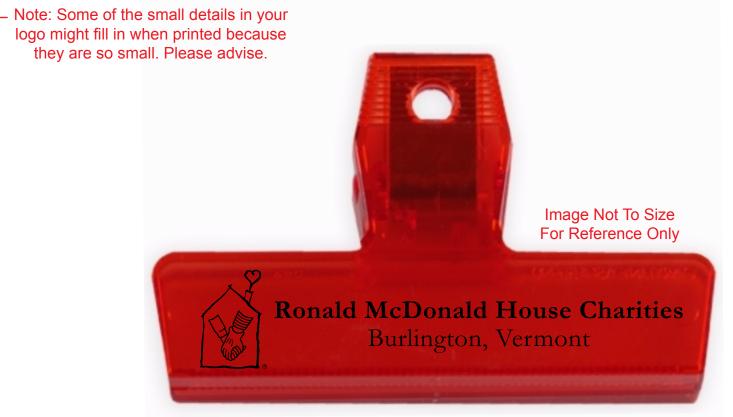

CAREFULLY REVIEW THE ARTWORK ATTACHED.

Order#: 128816

Product: Bag Clip - 4" - Translucent Red

**Item #**: 1116-303219

Imprint Method: Screen Print on the Base - Black

Actual Size of Imprint - 3.8"W x 0.78"H **Dotted Lines Do Not Print** 

## Ronald McDonald House Charities

Burlington, Vermont