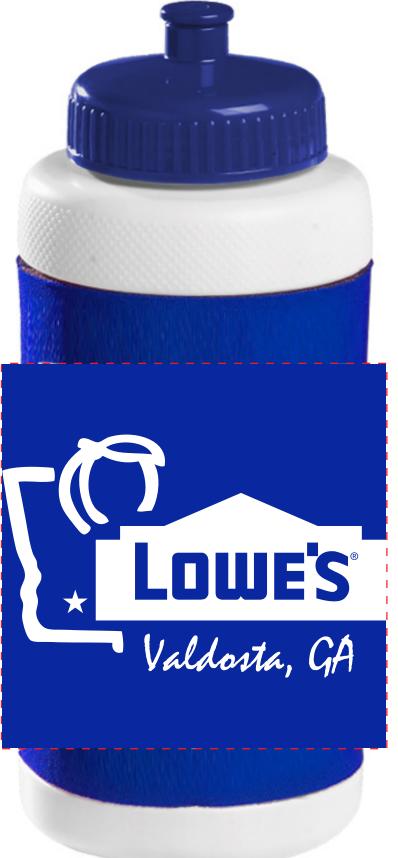

**Order#:** 128812

**Product**: Foam Insulated Bottle - 34 oz - Blue Lid & Insulator

**Item #**: 1116-303461

Imprint Method: Screen Print on the Side1 - White, Side 2- Red 186

## \*\*\*IMPORTANT INFORMATION\*\*\* (PLEASE READ)

Please proof carefully for spelling errors, omissions, and layout accuracy. It is your responsibility to correct any errors. Garrett Specialties assumes no responsibility for errors after a proof has been authorized to print. Please note changes or revisions to your proof from your original instructions may cause revision in your ship date. Delays in paper proof approval also may require a change in your schedule ship dates. Occasionally, some fax machines may distort the image. Please pay close attention to numbers.

It is imperative that you view your e-proof and submit your approval and/or changes promptly to maintain your anticipated delivery date.

Please keep in mind that this virtual proof is not a printed sample of your artwork on our product. The size and placement of the artwork may vary from this proof when actually printed on the product. Carefully review the attached proof for verification of copy & layout.