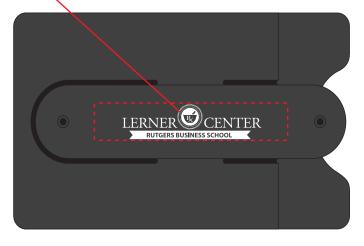

CAREFULLY REVIEW THE ARTWORK ATTACHED.

Order#: 128811

Product: Silicone Media Pocket & Stand - Black

Item #: 1001-313509

Imprint Method: Screen Print on the Front - White

PLEASE NOTE: Because of the small imprint area, the small text and tight details in the center icon may fill in and bleed when printed. Please advise.

Imprint shown @ 100%

Dotted line to show imprint area