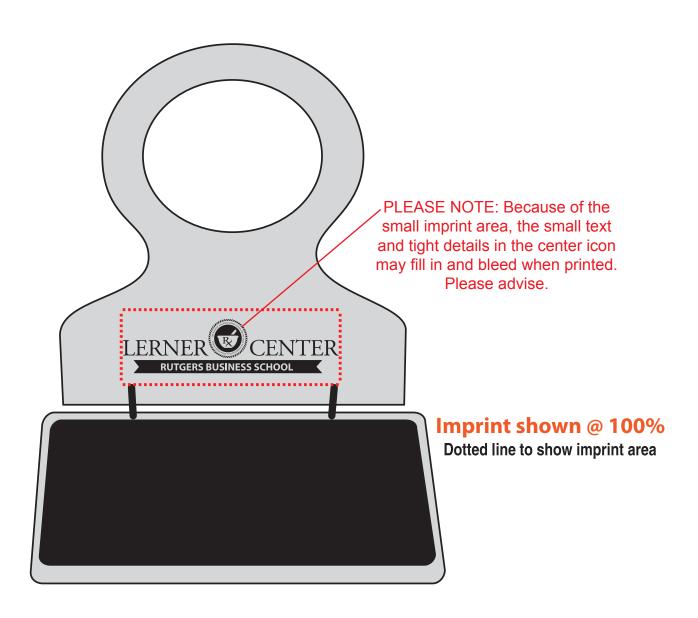

CAREFULLY REVIEW THE ARTWORK ATTACHED.

Order#: 128811

Product: Media Station - Silver/Black

Item #: 1001-313419

Imprint Method: Screen Print on the Front - Black

CAREFULLY REVIEW THE ARTWORK ATTACHED.

Order#: 128811

Product: Silicone Media Pocket & Stand - Black

Item #: 1001-313509

Imprint Method: Screen Print on the Front - White

PLEASE NOTE: Because of the small imprint area, the small text and tight details in the center icon may fill in and bleed when printed. Please advise.

Imprint shown @ 100%

Dotted line to show imprint area