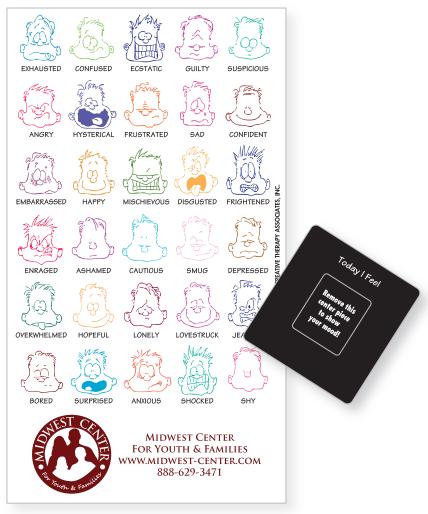

Order#: 128807

**Product:** Mood Magnet - Original Multicolor Faces

Item #: 1090-304043

Imprint Method: 4 Color Process on the Bottom Front

\*\*Magnet is approximately 75% of actual size