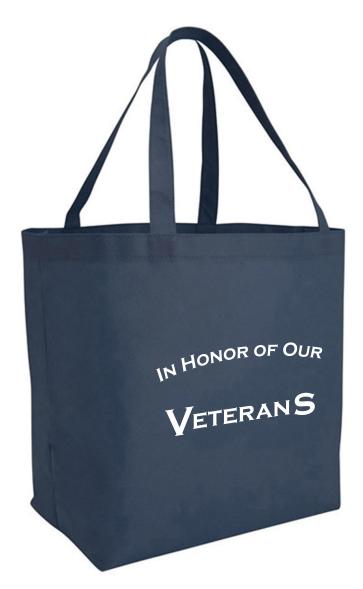

Order#: 128805 Product: Big Value Tote - Navy Item #: 1039-308686 Imprint Method: Screen Print on the Front - White