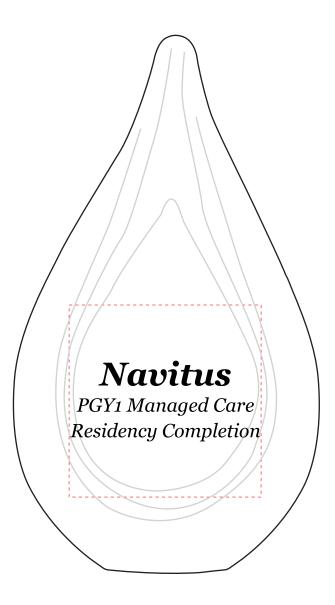

Order#: 128800

**Product:** Fusion Art Glass Award - Blue

**Item #**: 1091-305103

Imprint Method: Sand Carve on the Front

## \*\*\*IMPORTANT INFORMATION\*\*\* (PLEASE READ)

Please proof carefully for spelling errors, omissions, and layout accuracy. It is your responsibility to correct any errors. Garrett Specialties assumes no responsibility for errors after a proof has been authorized to print. Please note changes or revisions to your proof from your original instructions may cause revision in your ship date. Delays in paper proof approval also may require a change in your schedule ship dates. Occasionally, some fax machines may distort the image. Please pay close attention to numbers.

It is imperative that you view your e-proof and submit your approval and/or changes promptly to maintain your anticipated delivery date.

Please keep in mind that this virtual proof is not a printed sample of your artwork on our product. The size and placement of the artwork may vary from this proof when actually printed on the product. Carefully review the attached proof for verification of copy & layout.