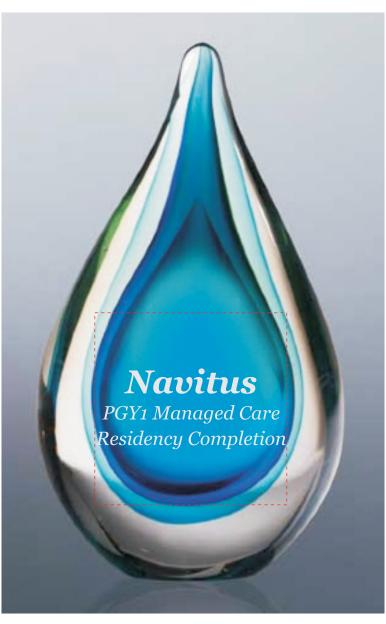

Order#: 128800

**Product:** Fusion Art Glass Award - Blue

**Item #**: 1091-305103

Imprint Method: Sand Carve on the Front

Due to inherent technical differences in color monitors, the imprint colors and product colors depicted in the attached proof will not resemble those in the final product. We make every effort to match requested custom colors, but cannot guarantee a 100% exact match. Imprints are applied using pad or screen inks. These inks are hand mixed as close as possible to the requested color but may vary 2 to 4 shades. For this reason an exact PMS match cannot be guaranteed. Your order is ON HOLD until we receive an approval from you in reference to your artwork.