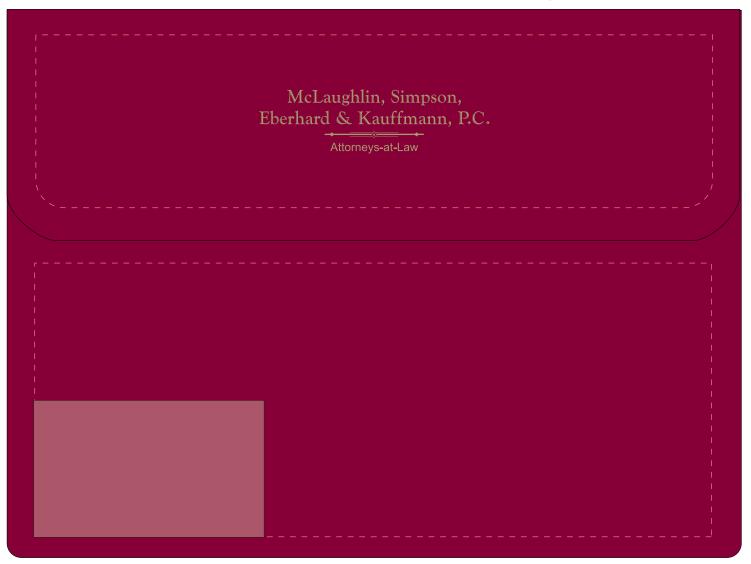

**Order#**: 128791

**Product:** Junior Portfolio - Burgundy

**Item #**: 1206-102771

Imprint Method: Hot Stamp on the On Flap - Metallic Gold

## 60% of Actual Size of Item and Imprint

PLEASE NOTE: The artwork is currently shown at the maximum size available for the Hot Stamp imprint method. We would be able to enlarge your artwork on the flap if the imprint method was changed to Screen Printing.