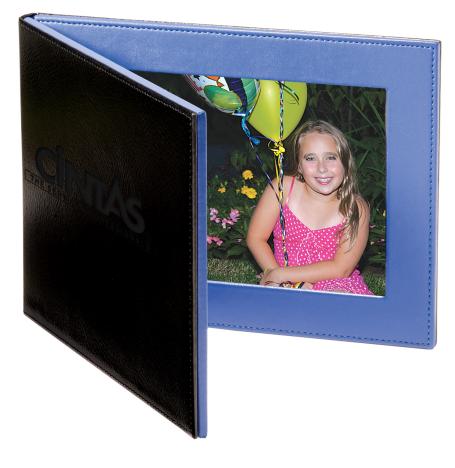

Order#: 128786 Product: Hampton Classic Folding Frame - blue Item #: 1097-305160 Imprint Method: Debossed on the Front

Actual Size of Imprint Dotted Lines Do Not Print