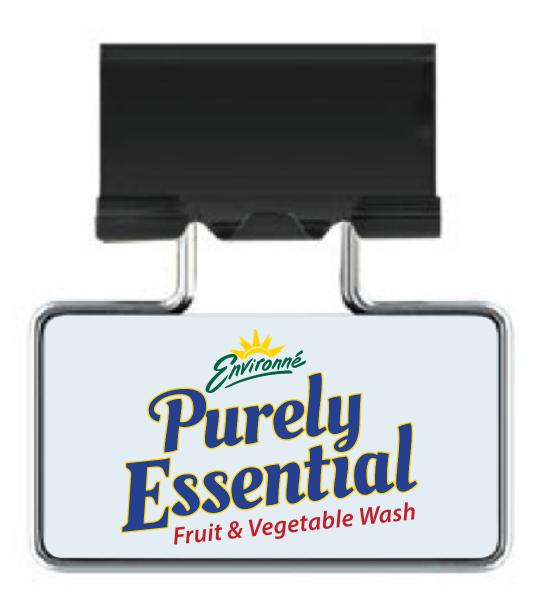

CAREFULLY REVIEW THE ARTWORK ATTACHED.

Order#: 128783

**Product:** Rectangle Billboard Clip

Item #: 1092-305979

Imprint Method: 4 Color Process on the Rectangle

Actual Size of Imprint
Dotted Lines Do Not Print