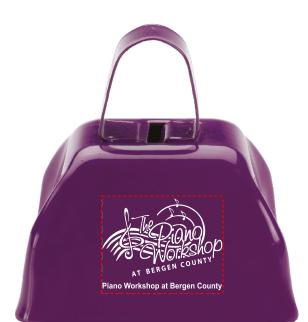

Order#: 128777 Product: 3" Metal Cowbell - Purple Item #: 1098-313045 Imprint Method: Pad Print on the Front - White