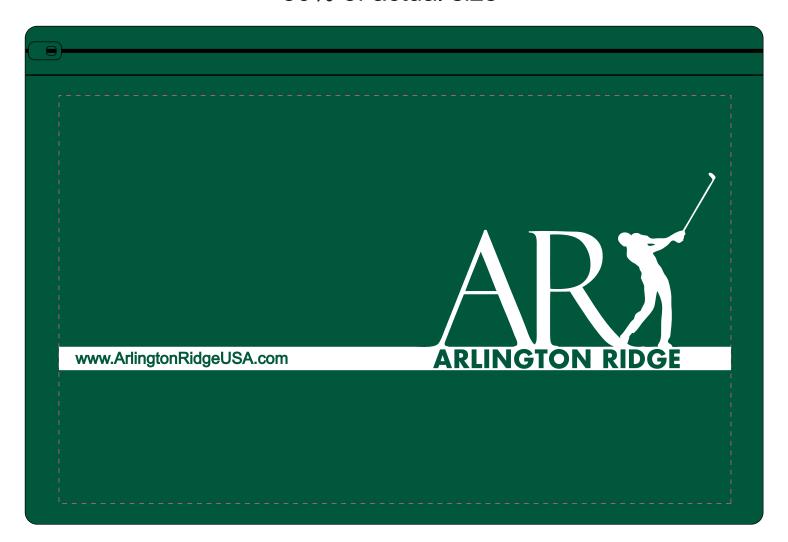

**Order#**: 128775

**Product:** Zippered Portfolio- Forest Green

**Item #**: 1206-102772

Imprint Method: Screen Print on the Front - White

## 50% of actual size