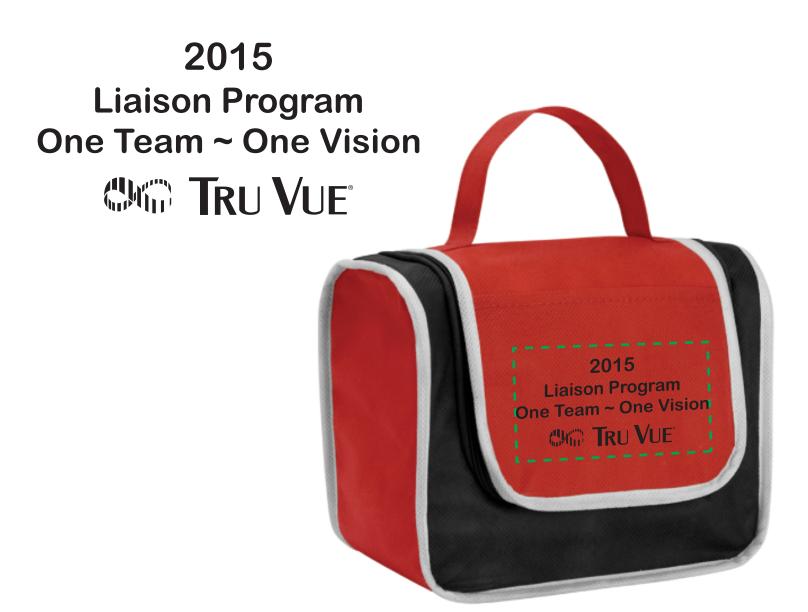

**Order#**: 128773

Product: Poly Pro Lunch Box - Red/Black

**Item #**: 1039-311786

Imprint Method: Screen Print on the Front Pocket- Black

## \*\*\*IMPORTANT INFORMATION\*\*\* (PLEASE READ)

Please proof carefully for spelling errors, omissions, and layout accuracy. It is your responsibility to correct any errors. Garrett Specialties assumes no responsibility for errors after a proof has been authorized to print. Please note changes or revisions to your proof from your original instructions may cause revision in your ship date. Delays in paper proof approval also may require a change in your schedule ship dates. Occasionally, some fax machines may distort the image. Please pay close attention to numbers.

It is imperative that you view your e-proof and submit your approval and/or changes promptly to maintain your anticipated delivery date.

Please keep in mind that this virtual proof is not a printed sample of your artwork on our product. The size and placement of the artwork may vary from this proof when actually printed on the product. Carefully review the attached proof for verification of copy & layout.