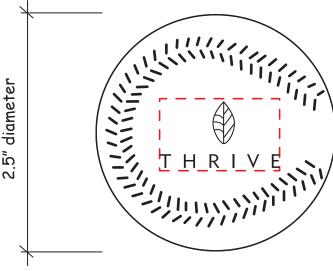

2 Split Rock Drive Suite 11, Cherry Hill, NJ 08003 **Telephone**: 1-856 424-4818 or 1-800 320-1510

Fax: 1-856 424-5269

Hours of Operation: 9:00 - 5:30 pm Eastern, M - F

Customer Service E-mail: service@garrettspecialties.com

**Order#**: 128765

**Product:** Baseball Squeezie Stress Reliever

Item #: 1364-308667

Imprint Method: Screen Print on the Between Laces - Black

# Please advise which option you are approving

## **OPTION 1-ORIGINAL**

# 

# OPTION 2







### \*\*\*IMPORTANT INFORMATION\*\*\* (PLEASE READ)

Please proof carefully for spelling errors, omissions, and layout accuracy. It is your responsibility to correct any errors. Garrett Specialties assumes no responsibility for errors after a proof has been authorized to print. Please note changes or revisions to your proof from your original instructions may cause revision in your ship date. Delays in paper proof approval also may require a change in your schedule ship dates. Occasionally, some fax machines may distort the image. Please pay close attention to numbers.

It is imperative that you view your e-proof and submit your approval and/or changes promptly to maintain your anticipated delivery date.

Please keep in mind that this virtual proof is not a printed sample of your art