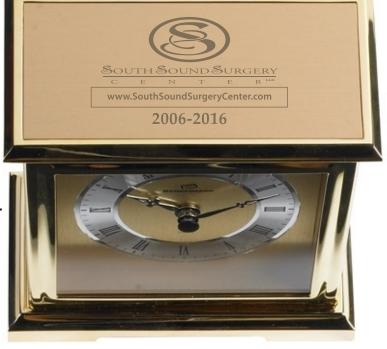

CAREFULLY REVIEW THE ARTWORK ATTACHED.

Order#: 128760

**Product:** Interlude Clock Item #: 1091-105965

**Imprint Method**: Engraved on the Brass Plate on Top

## Plate

NOTE: The color of your laser engraved artwork will depend on the nature of the item and it's material.