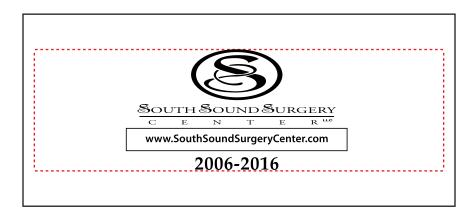

CAREFULLY REVIEW THE ARTWORK ATTACHED.

Order#: 128760

**Product:** Interlude Clock Item #: 1091-105965

**Imprint Method**: Engraved on the Brass Plate on Top

## Plate

NOTE: The color of your laser engraved artwork will depend on the nature of the item and it's material.