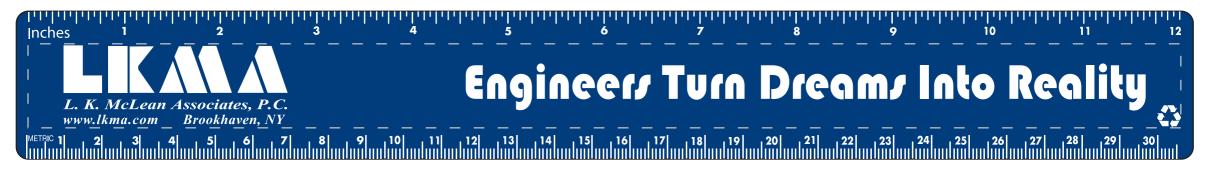

**Order#**: 128749

Product: Promotional Ruler - 12" Recycled - Eco Navy Blue

Item #: 1116-303582

Imprint Method: Screen Print on the Front - White

Actual Size of Imprint
Dotted Lines Do Not Print