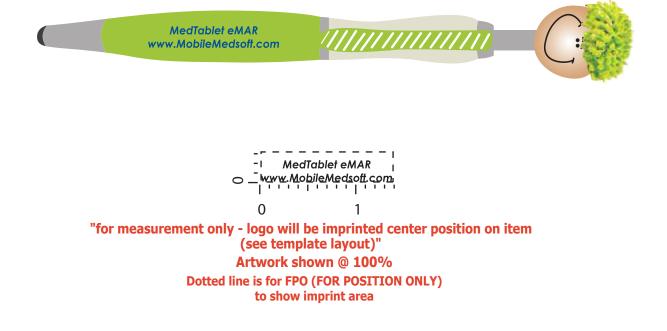

Order#:128747Product:MopTopper™ Stylus Pen - Lime GreenItem #:1097-312578Imprint Method:Screen Print on the On Barrel Opposite - Med blue 287

## \*\*\*IMPORTANT INFORMATION\*\*\* (PLEASE READ)

Please proof carefully for spelling errors, omissions, and layout accuracy. It is your responsibility to correct any errors. Garrett Specialties assumes no responsibility for errors after a proof has been authorized to print. Please note changes or revisions to your proof from your original instructions may cause revision in your ship date. Delays in paper proof approval also may require a change in your schedule ship dates. Occasionally, some fax machines may distort the image. Please pay close attention to numbers.

It is imperative that you view your e-proof and submit your approval and/or changes promptly to maintain your anticipated delivery date.

Please keep in mind that this virtual proof is not a printed sample of your artwork on our product. The size and placement of the artwork may vary from this proof when actually printed on the product. Carefully review the attached proof for verification of copy & layout.