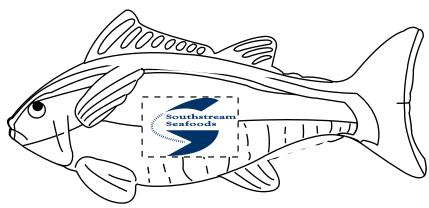

CAREFULLY REVIEW THE ARTWORK ATTACHED.

Order#: 128746

**Product:** Yellowfin Tuna Stress Reliever

Item #: 1008-304758

Imprint Method: Pad Print on the Side 1 - Navy 648

Actual Size of Imprint **Dotted Lines Do Not Print** 