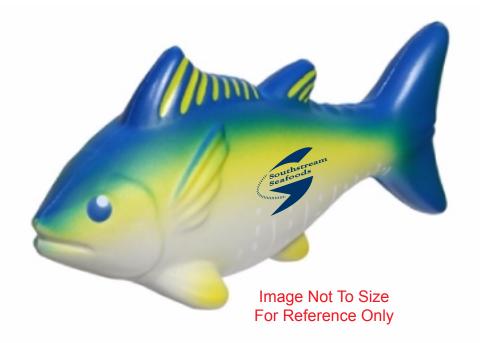

CAREFULLY REVIEW THE ARTWORK ATTACHED.

Order#: 128746

**Product:** Yellowfin Tuna Stress Reliever

Item #: 1008-304758

Imprint Method: Pad Print on the Side 1 - Navy 648

Actual Size of Imprint **Dotted Lines Do Not Print** 