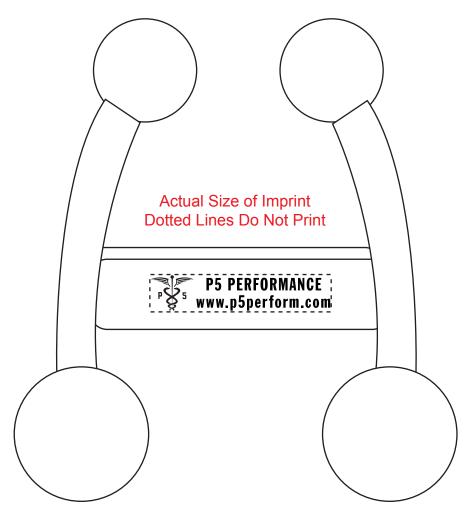

CAREFULLY REVIEW THE ARTWORK ATTACHED.

Order#: 128737

**Product:** Four Point Massager - Clear

Item #: 1008-304439

Imprint Method: Pad Print on the Cross Bar - Black

Because of the very small imprint area, the "P" and "5" in your logo have been enlarged and the word "Performace" was removed from beneath your logo. This item can only acommodate 1 imprint color maximum. Please advise if printing the entire artwork in black is acceptable.