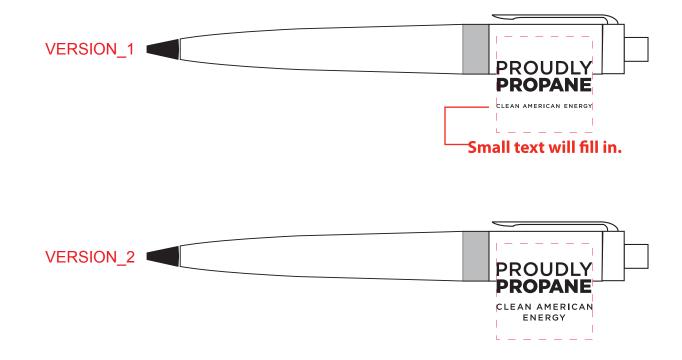

Order#: 128732 Product: Flash Pen Light Up Pen - Blue Item #: 1206-102104 Imprint Method: Screen Print on the Cap - White

Actual size