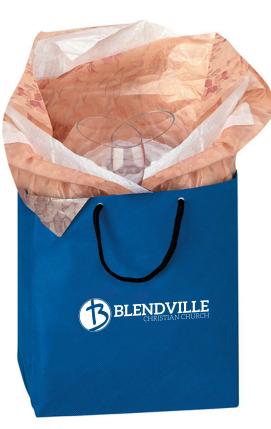

CAREFULLY REVIEW THE ARTWORK ATTACHED.

Order#: 128724

Product: Nonwoven Gift Bag - Royal Blue

**Item #**: 1086-310279

Imprint Method: Screen Print on the Front - White

It is imperative that you view your e-proof and submit your approval and/or changes promptly to maintain your anticipated delivery date.

Please keep in mind that this virtual proof is not a printed sample of your artwork on our product. The size and placement of the artwork may vary from this proof when actually printed on the product. Carefully review the attached proof for verification of copy & layout.

Due to inherent technical differences in color monitors, the imprint colors and product colors depicted in the attached proof will not resemble those in the final product. We make every effort to match requested custom colors, but cannot guarantee a 100% exact match. Imprints are applied using pad or screen inks. These inks are hand mixed as close as possible to the requested color but may vary 2 to 4 shades. For this reason an exact PMS match cannot be guaranteed. Your order is ON HOLD until we receive an approval from you in reference to your artwork.