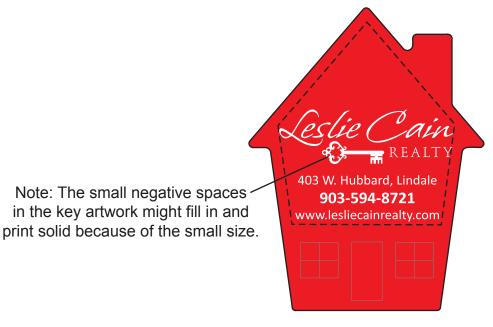

CAREFULLY REVIEW THE ARTWORK ATTACHED.

Order#: 128721

**Product:** House Mega Magnet Clip - Red

Item #: 1098-103478

Imprint Method: Pad Print on the Front - White

Actual Size of Imprint **Dotted Lines Do Not Print** 

## \*\*\*IMPORTANT INFORMATION\*\*\* (PLEASE READ)

Please proof carefully for spelling errors, omissions, and layout accuracy. It is your responsibility to correct any errors. Garrett Specialties assumes no responsibility for errors after a proof has been authorized to print. Please note changes or revisions to your proof from your original instructions may cause revision in your ship date. Delays in paper proof approval also may require a change in your schedule ship dates. Occasionally, some fax machines may distort the image. Please pay close attention to numbers.