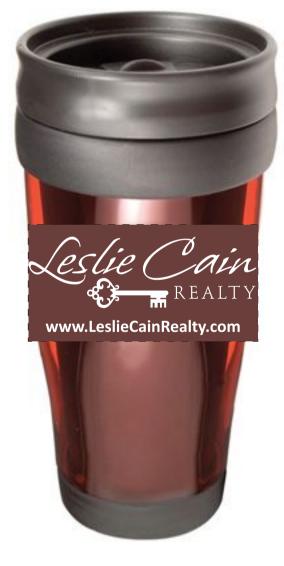

CAREFULLY REVIEW THE ARTWORK ATTACHED.

Order#: 128721

Product: Translucent Travel Tumbler (15 Oz.) - Translucent Red

Item #: 1206-103769

Imprint Method: Screen Print on the Front - White

\*\*\*IMPORTANT INFORMATION\*\*\* (PLEASE READ)
Please proof carefully for spelling errors, omissions, and layout accuracy. It is your responsibility to correct any errors. Garrett Specialties assumes no responsibility for errors after a proof has been authorized to print. Please note changes or revisions to your proof from your original instructions may cause revision in your ship date. Delays in paper proof approval also may require a change in your schedule ship dates. Occasionally, some fax machines may distort the image. Please pay close attention to numbers.