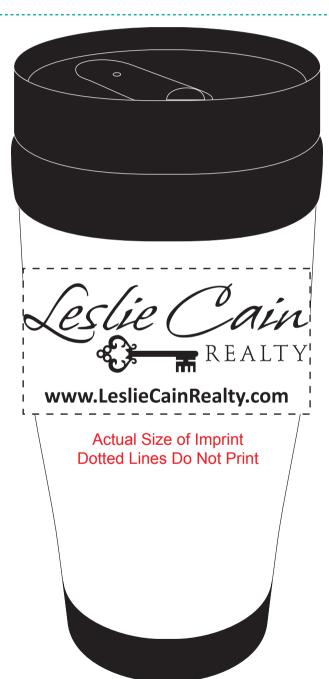

CAREFULLY REVIEW THE ARTWORK ATTACHED.

Order#: 128721

Product: Translucent Travel Tumbler (15 Oz.) - Translucent Red

Item #: 1206-103769

Imprint Method: Screen Print on the Front - White

\*\*\*IMPORTANT INFORMATION\*\*\* (PLEASE READ)
Please proof carefully for spelling errors, omissions, and layout accuracy. It is your responsibility to correct any errors. Garrett Specialties assumes no responsibility for errors after a proof has been authorized to print. Please note changes or revisions to your proof from your original instructions may cause revision in your ship date. Delays in paper proof approval also may require a change in your schedule ship dates. Occasionally, some fax machines may distort the image. Please pay close attention to numbers.