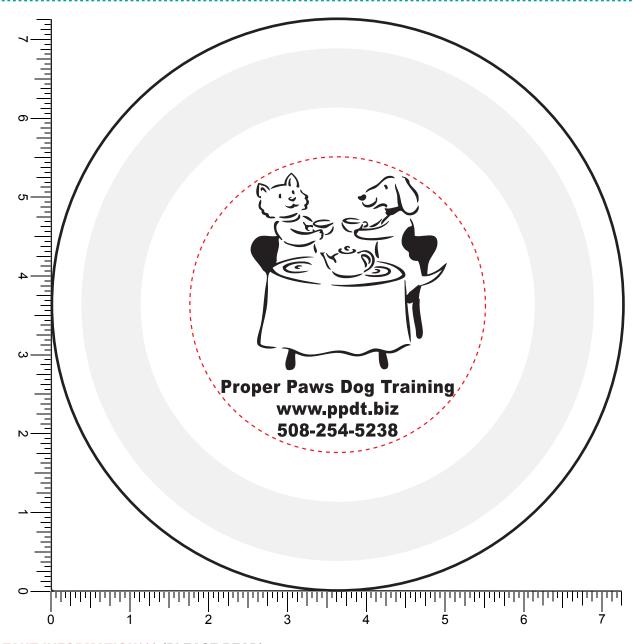

**Order#**: 128716

Product: Fetch! - 7" Dog Safe Flyer - White

**Item #**: 1116-312453

Imprint Method: Silkscreen on the Top - Black

## \*\*\*IMPORTANT INFORMATION\*\*\* (PLEASE READ)

Please proof carefully for spelling errors, omissions, and layout accuracy. It is your responsibility to correct any errors. Garrett Specialties assumes no responsibility for errors after a proof has been authorized to print. Please note changes or revisions to your proof from your original instructions may cause revision in your ship date. Delays in paper proof approval also may require a change in your schedule ship dates. Occasionally, some fax machines may distort the image. Please pay close attention to numbers.

It is imperative that you view your e-proof and submit your approval and/or changes promptly to maintain your anticipated delivery date.

Please keep in mind that this virtual proof is not a printed sample of your artwork on our product. The size and placement of the artwork may vary from this proof when actually printed on the product. Carefully review the attached proof for verification of copy & layout.